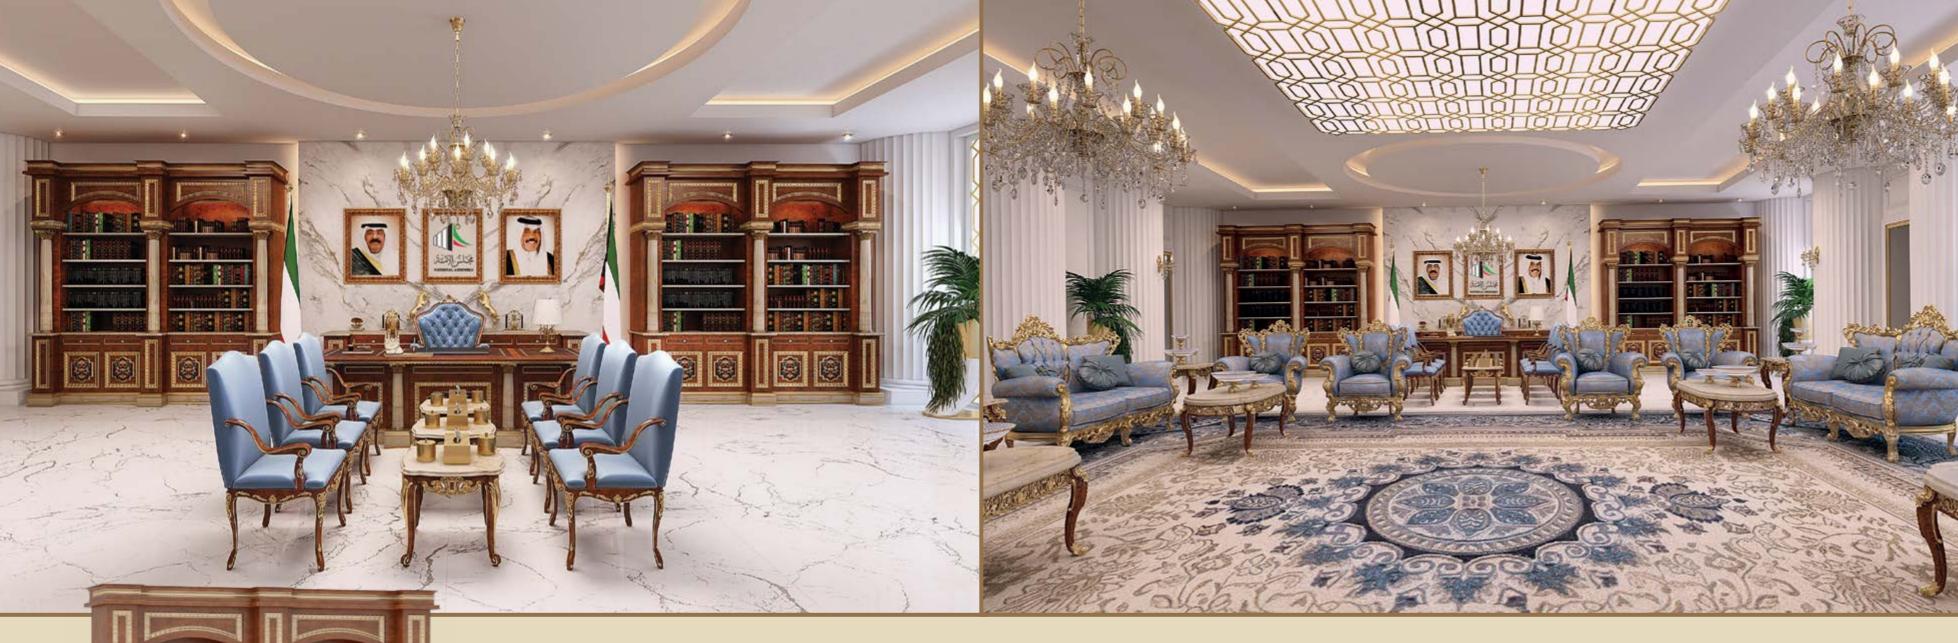

## Jovernmental projects

Modenese Luxury Interiors offers exclusive and elegant governmental projects, such as worldwide embassies and presidential executive offices. Embellish your project with the customized products handmade in Italy with the best quality standards and royal classic style. Fit out and furniture study and project realization by our interior design team, including contract division and customized accessories.