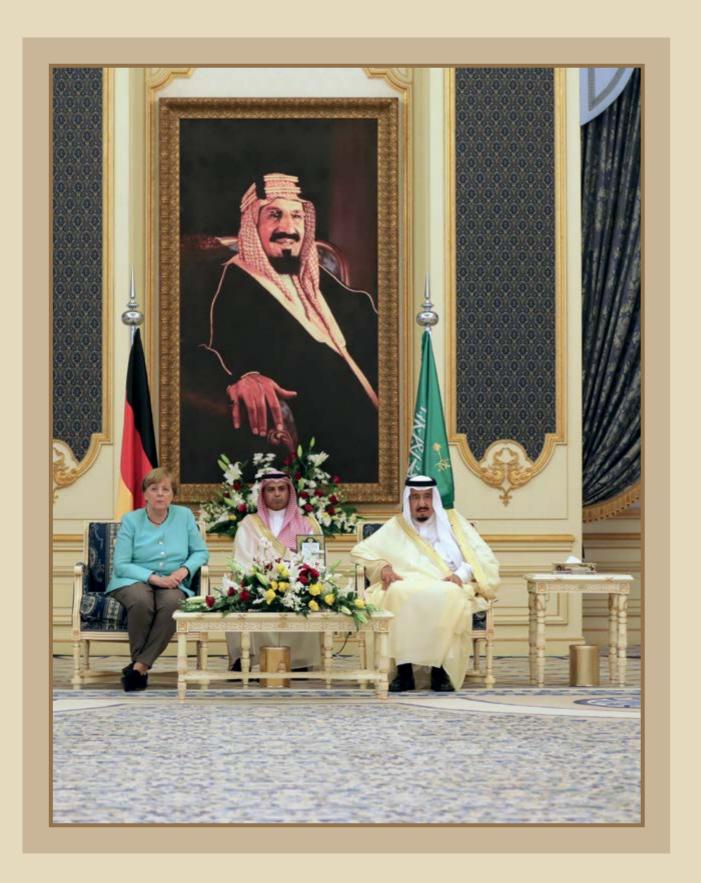

## Jovernmental projects

Modenese Luxury Interiors offers exclusive and elegant governmental projects, such as worldwide embassies and presidential executive offices. Embellish your project with the customized products handmade in Italy with the best quality standards and royal classic style. Fit out and furniture study and project realization by our interior design team, including contract division and customized accessories.