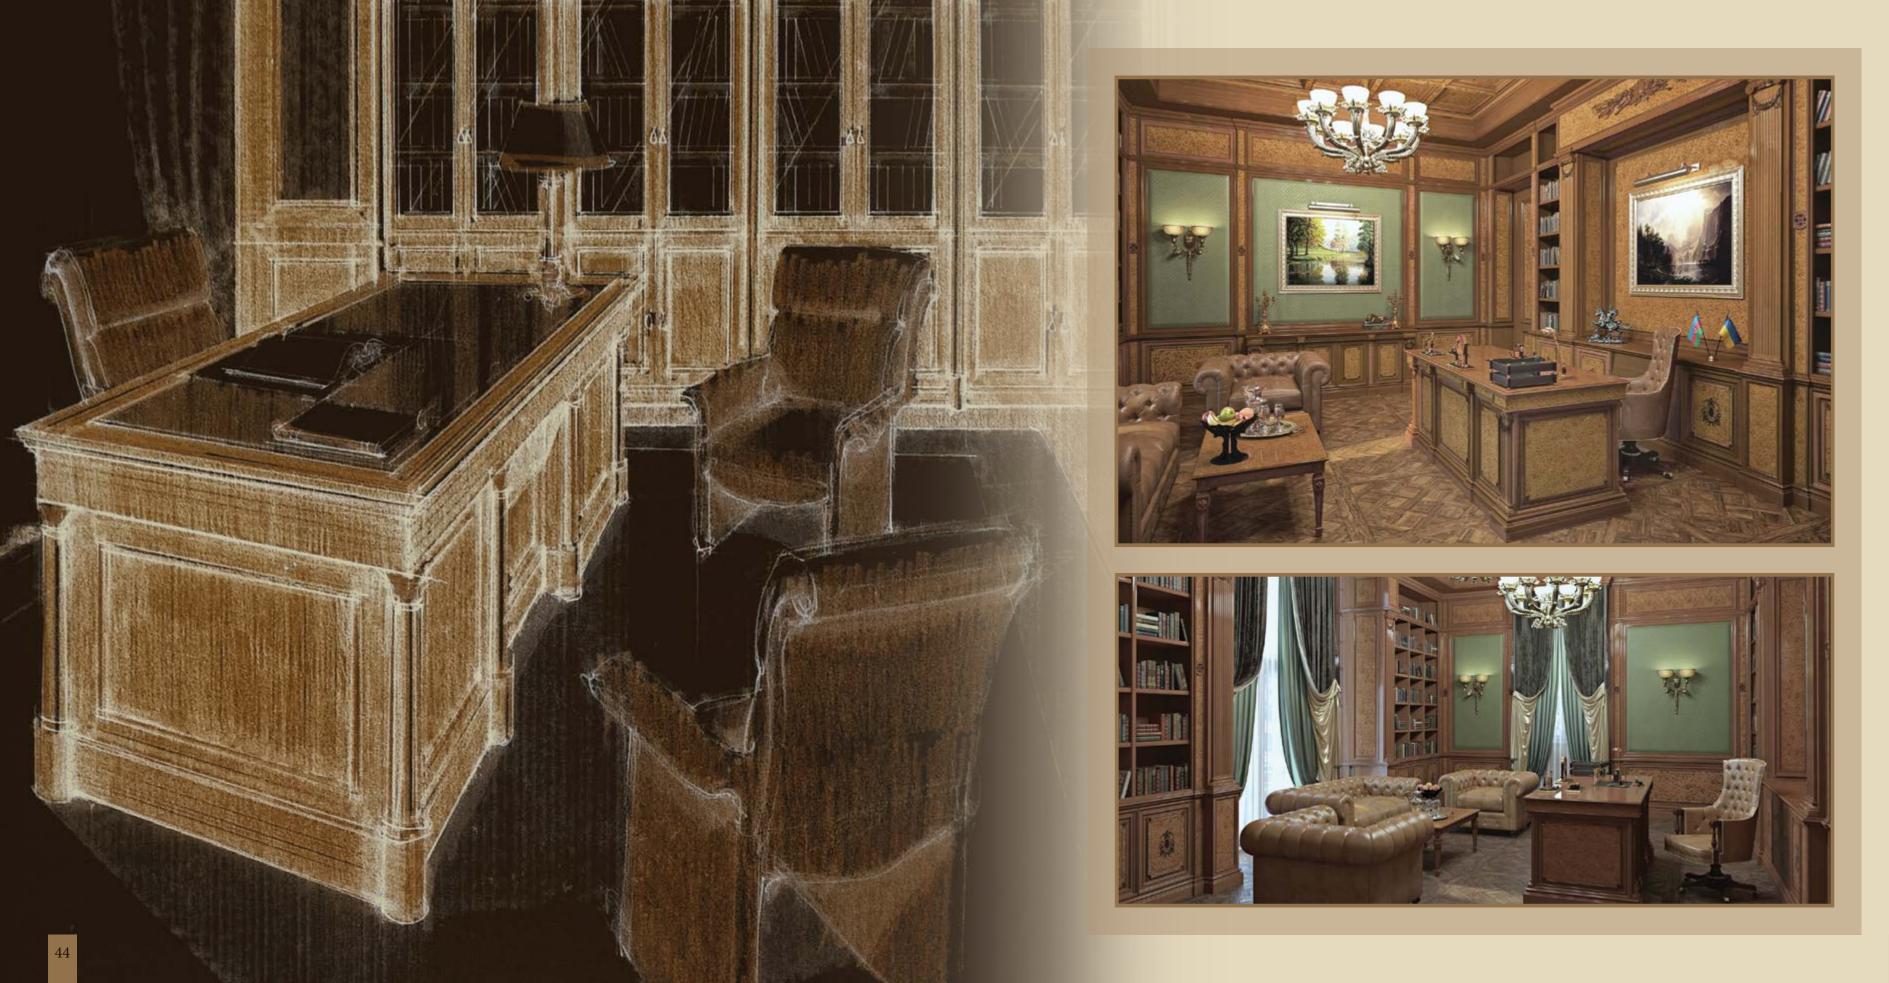

## Jovernmental projects

Modenese Luxury Interiors offers exclusive and elegant governmental projects, such as worldwide embassies and presidential executive offices. Embellish your project with the customized products handmade in Italy with the best quality standards and royal classic style. Fit out and furniture study and project realization by our interior design team, including contract division and customized accessories.