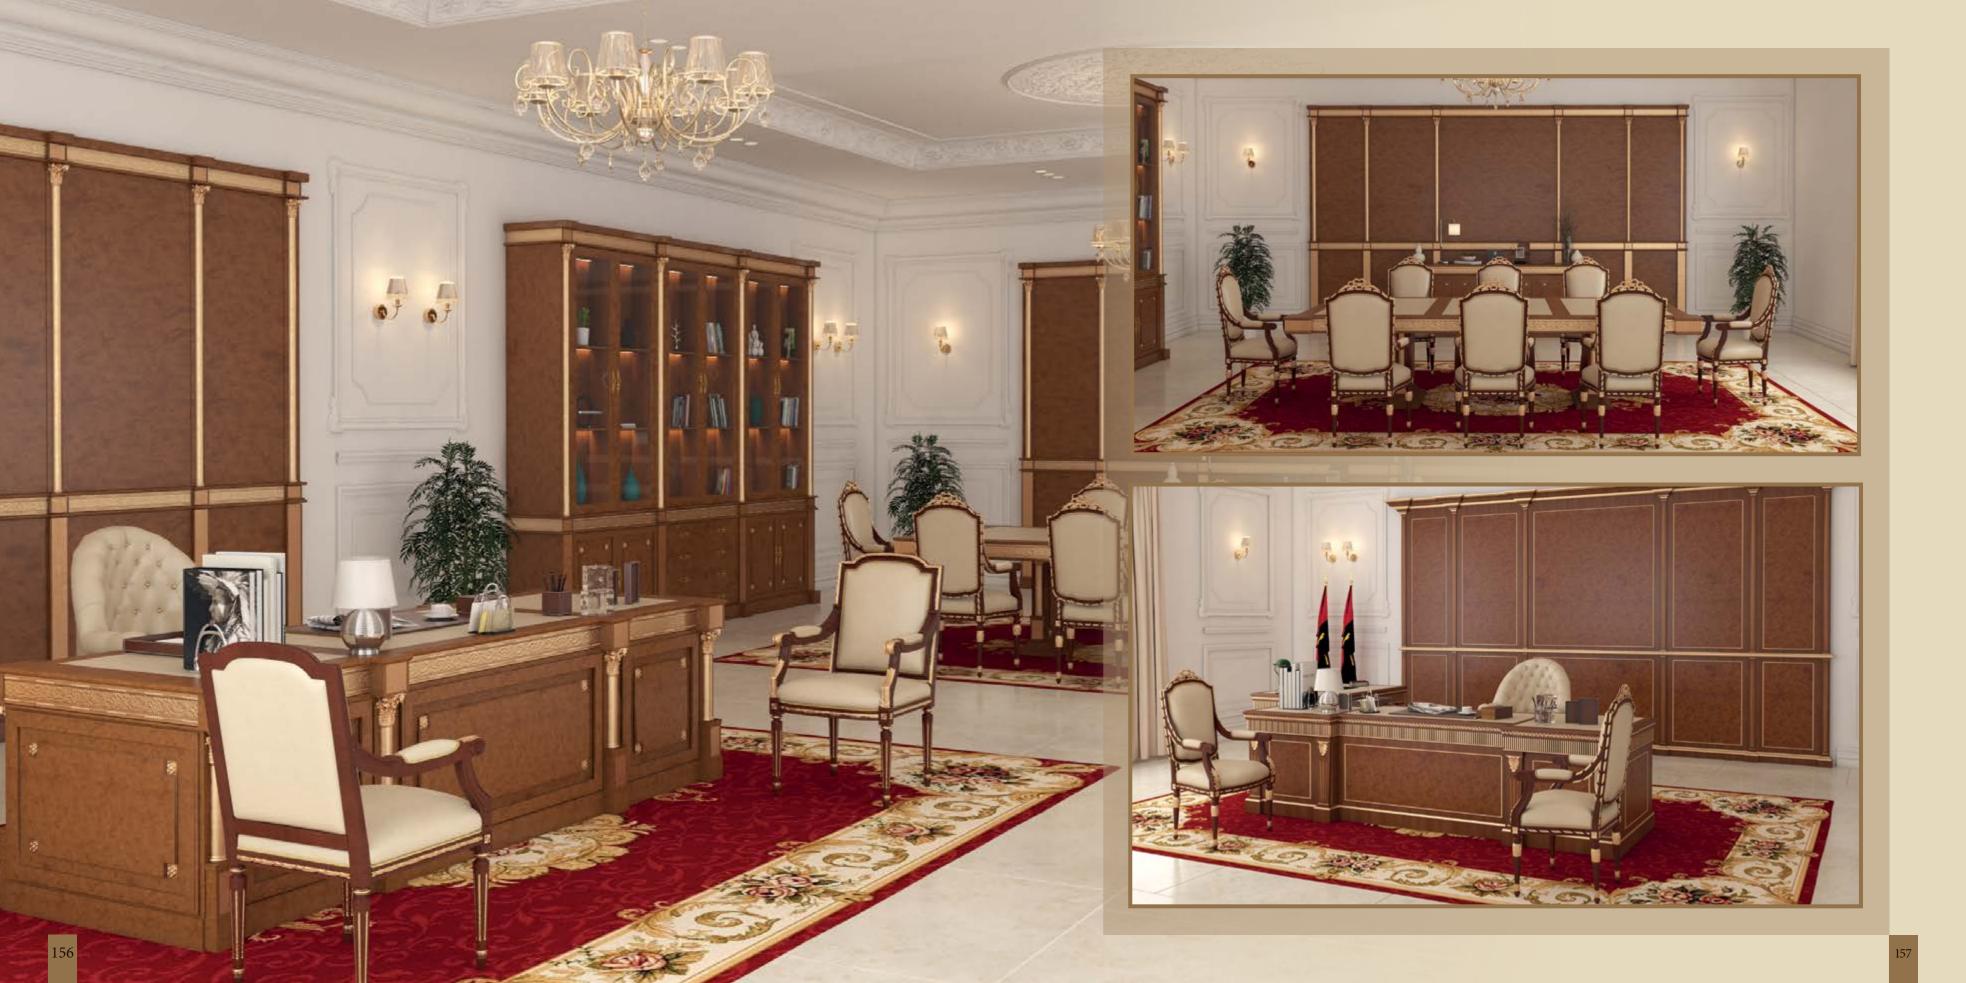

## Jovernmental projects

Modenese Luxury Interiors offers exclusive and elegant governmental projects, such as worldwide embassies and presidential executive offices. Embellish your project with the customized products handmade in Italy with the best quality standards and royal classic style. Fit out and furniture study and project realization by our interior design team, including contract division and customized accessories.