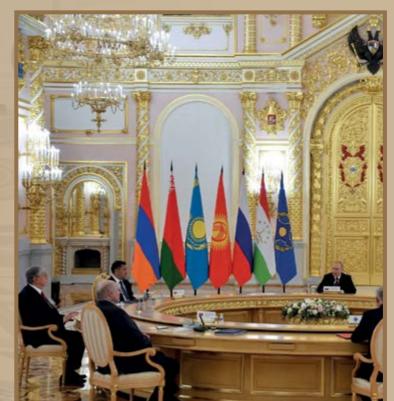

## Jovernmental projects

Modenese Luxury Interiors offers exclusive and elegant governmental projects, such as worldwide embassies and presidential executive offices. Embellish your project with the customized products handmade in Italy with the best quality standards and royal classic style. Fit out and furniture study and project realization by our interior design team, including contract division and customized accessories.