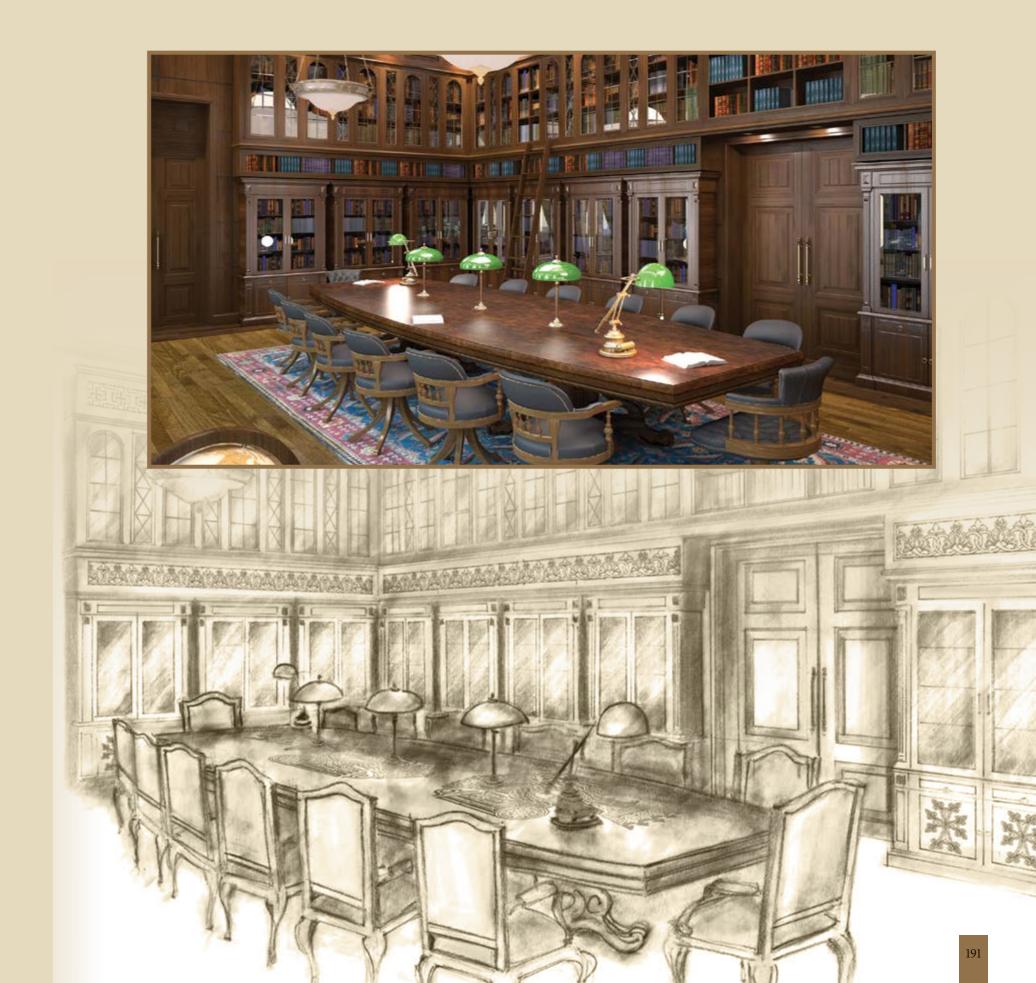

## Jovernmental projects

Modenese Luxury Interiors offers exclusive and elegant governmental projects, such as worldwide embassies and presidential executive offices. Embellish your project with the customized products handmade in Italy with the best quality standards and royal classic style. Fit out and furniture study and project realization by our interior design team, including contract division and customized accessories.