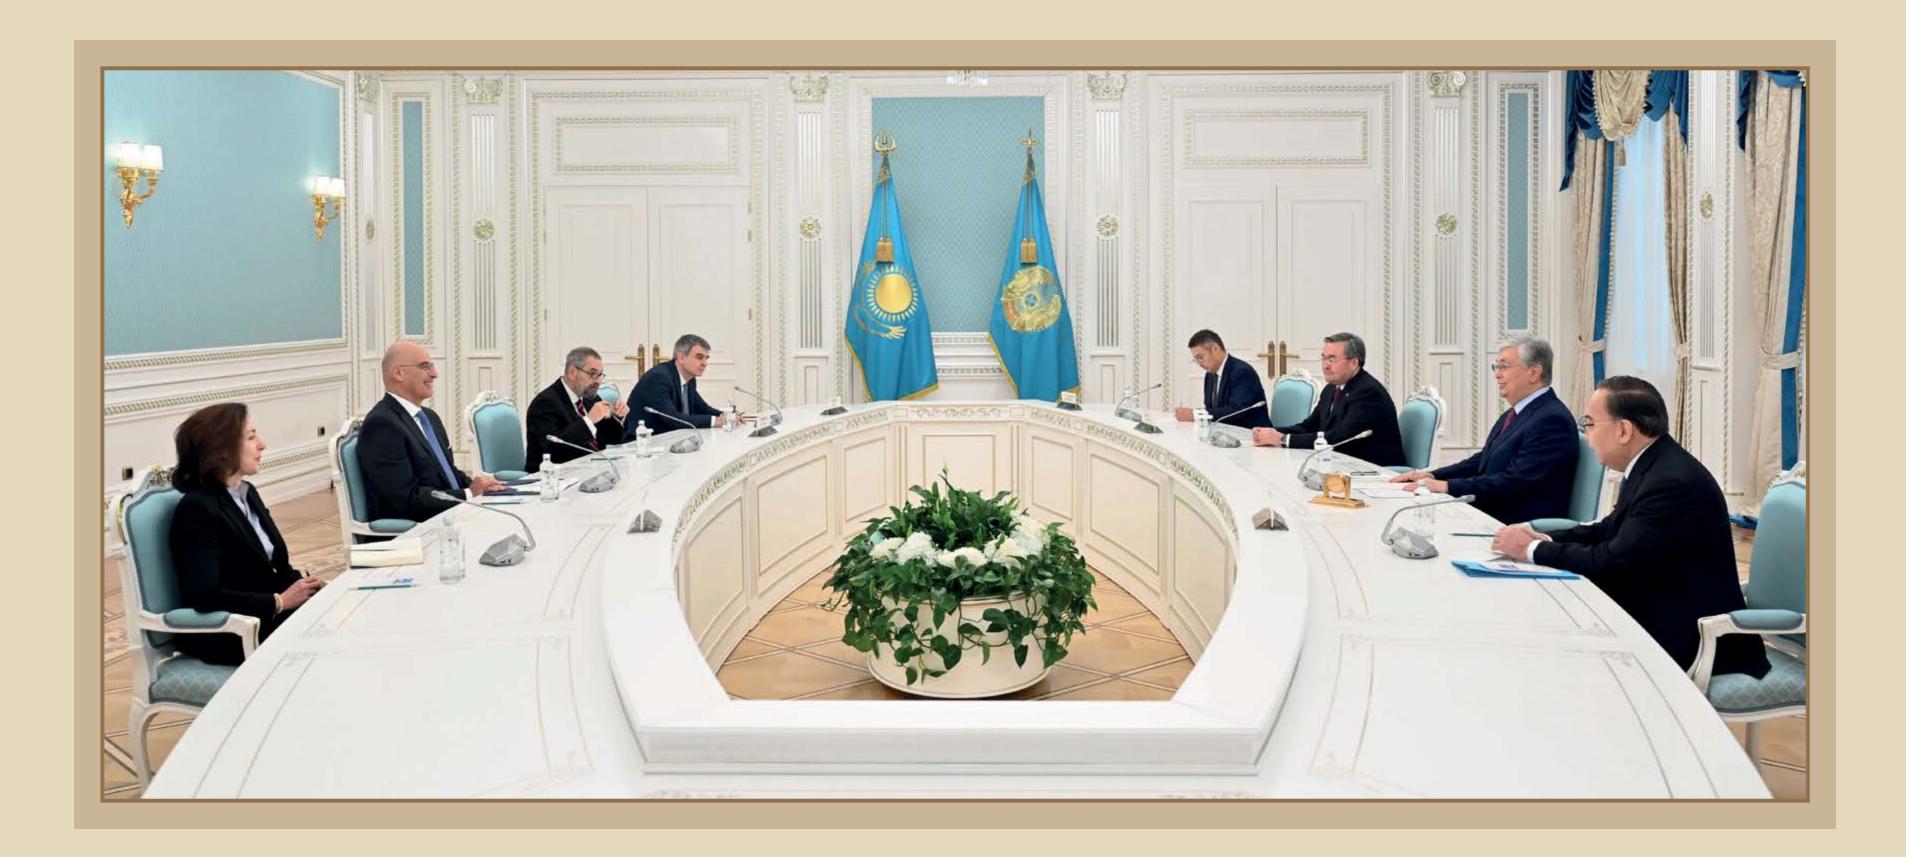

## Jovernmental projects

Modenese Luxury Interiors offers exclusive and elegant governmental projects, such as worldwide embassies and presidential executive offices. Embellish your project with the customized products handmade in Italy with the best quality standards and royal classic style. Fit out and furniture study and project realization by our interior design team, including contract division and customized accessories.