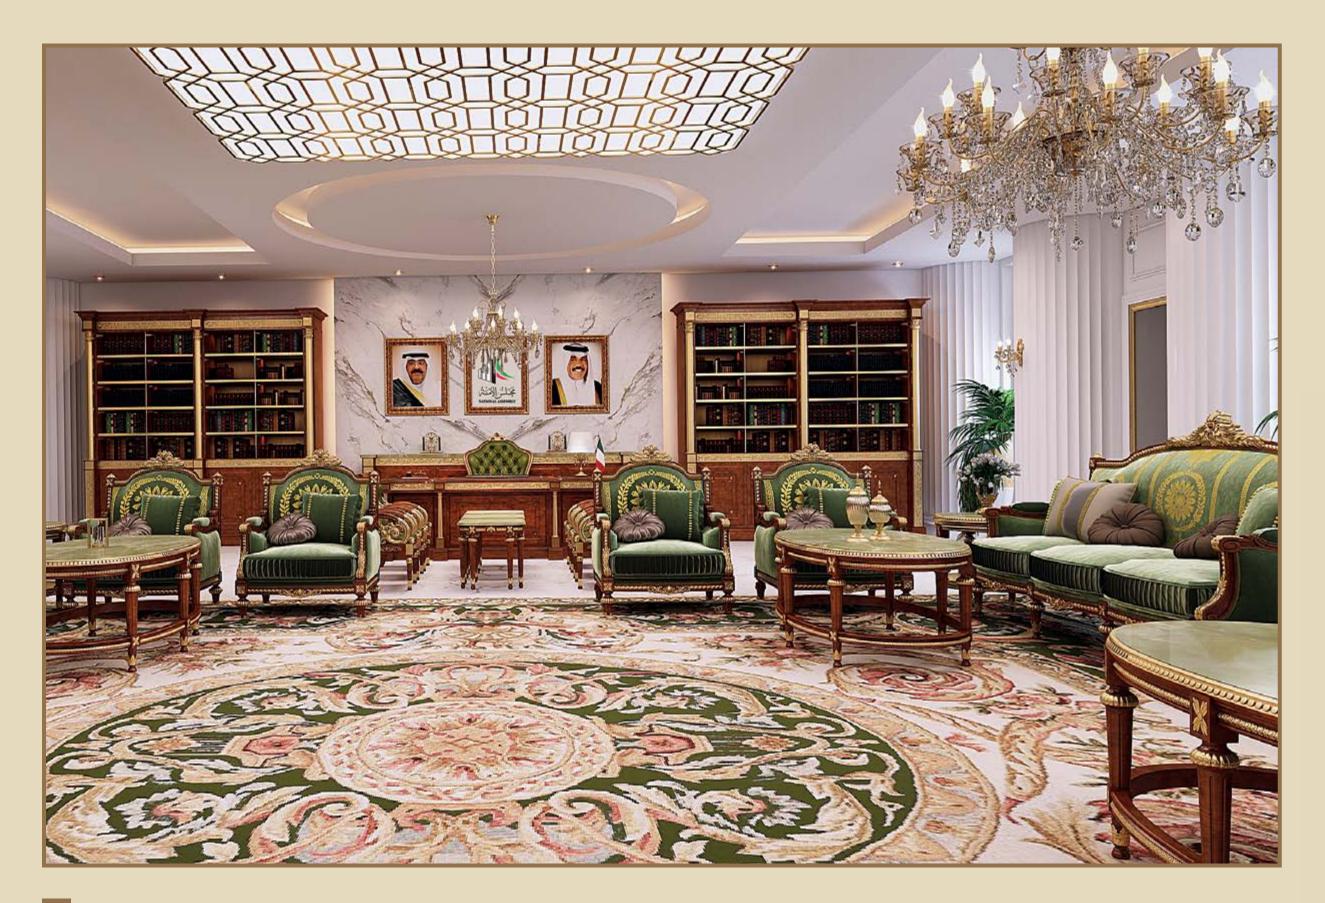

## Jovernmental projects

Modenese Luxury Interiors offers exclusive and elegant governmental projects, such as worldwide embassies and presidential executive offices. Embellish your project with the customized products handmade in Italy with the best quality standards and royal classic style. Fit out and furniture study and project realization by our interior design team, including contract division and customized accessories.