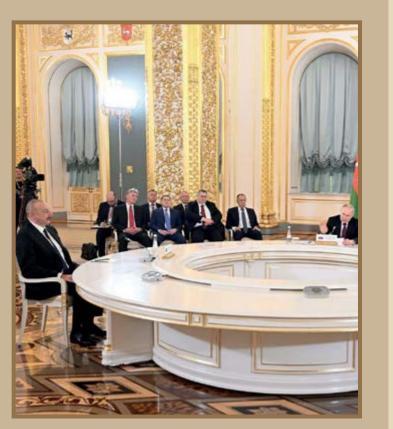

## Jovernmental projects

Modenese Luxury Interiors offers exclusive and elegant governmental projects, such as worldwide embassies and presidential executive offices. Embellish your project with the customized products handmade in Italy with the best quality standards and royal classic style. Fit out and furniture study and project realization by our interior design team, including contract division and customized accessories.