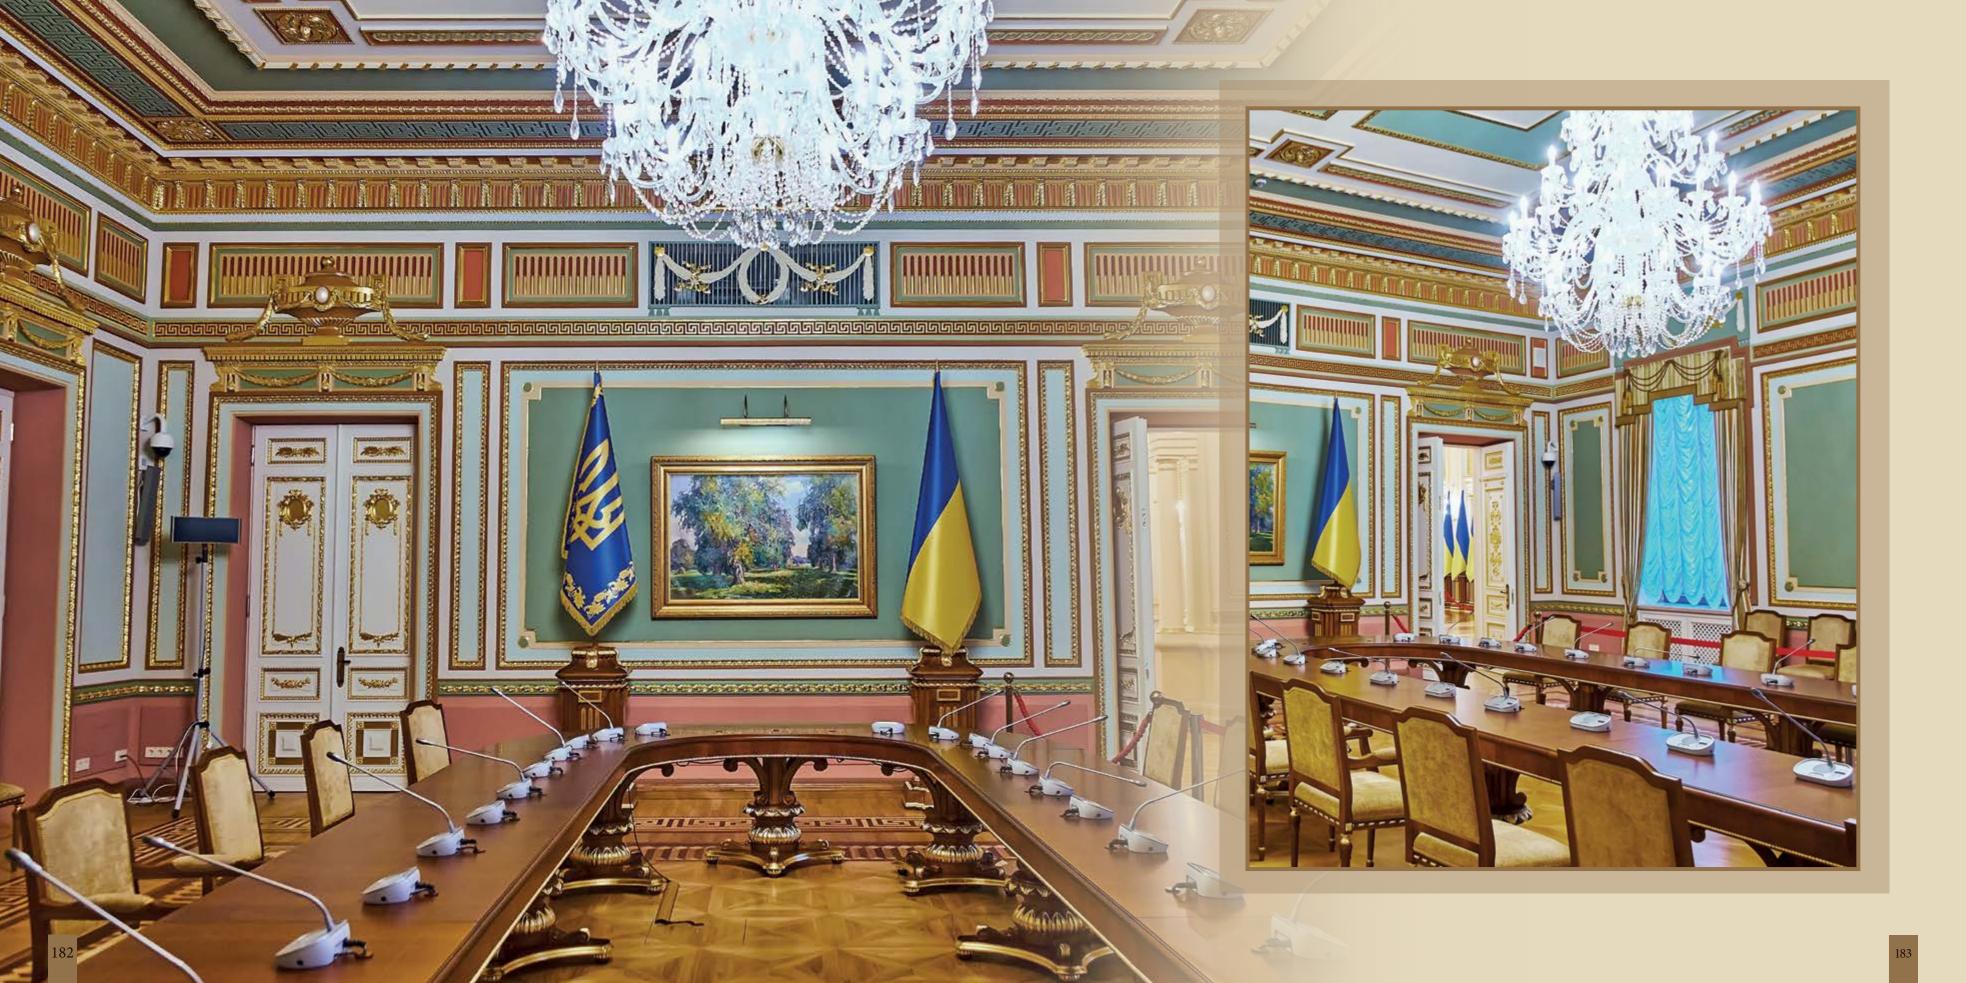

## Jovernmental projects

Modenese Luxury Interiors offers exclusive and elegant governmental projects, such as worldwide embassies and presidential executive offices. Embellish your project with the customized products handmade in Italy with the best quality standards and royal classic style. Fit out and furniture study and project realization by our interior design team, including contract division and customized accessories.