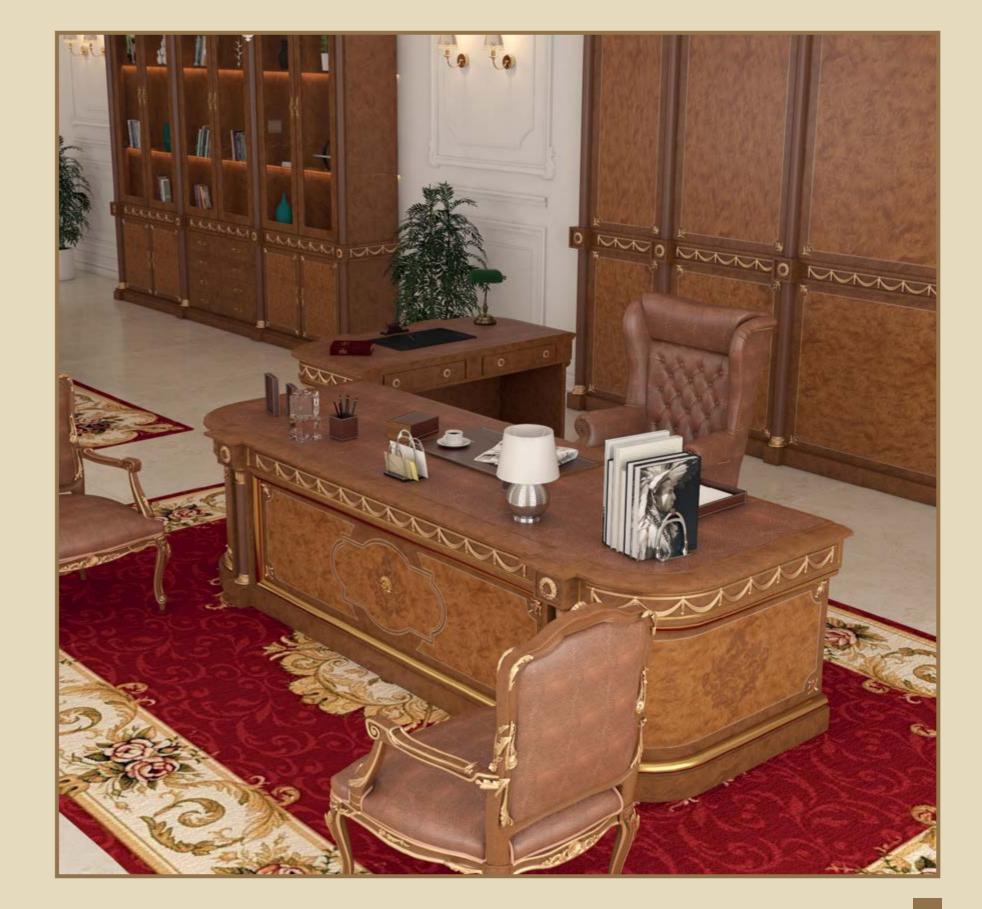

## Jovernmental projects

Modenese Luxury Interiors offers exclusive and elegant governmental projects, such as worldwide embassies and presidential executive offices. Embellish your project with the customized products handmade in Italy with the best quality standards and royal classic style. Fit out and furniture study and project realization by our interior design team, including contract division and customized accessories.