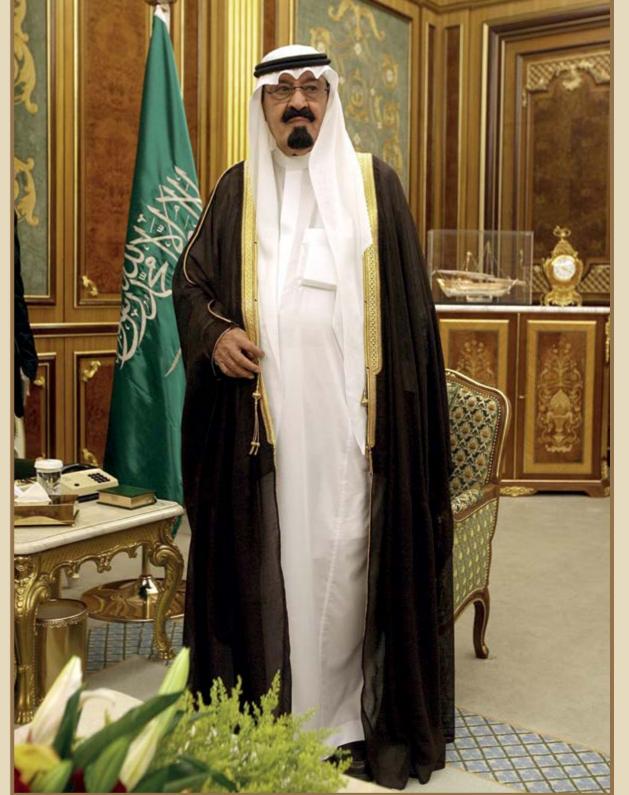

## Jovernmental projects

Modenese Luxury Interiors offers exclusive and elegant governmental projects, such as worldwide embassies and presidential executive offices. Embellish your project with the customized products handmade in Italy with the best quality standards and royal classic style. Fit out and furniture study and project realization by our interior design team, including contract division and customized accessories.