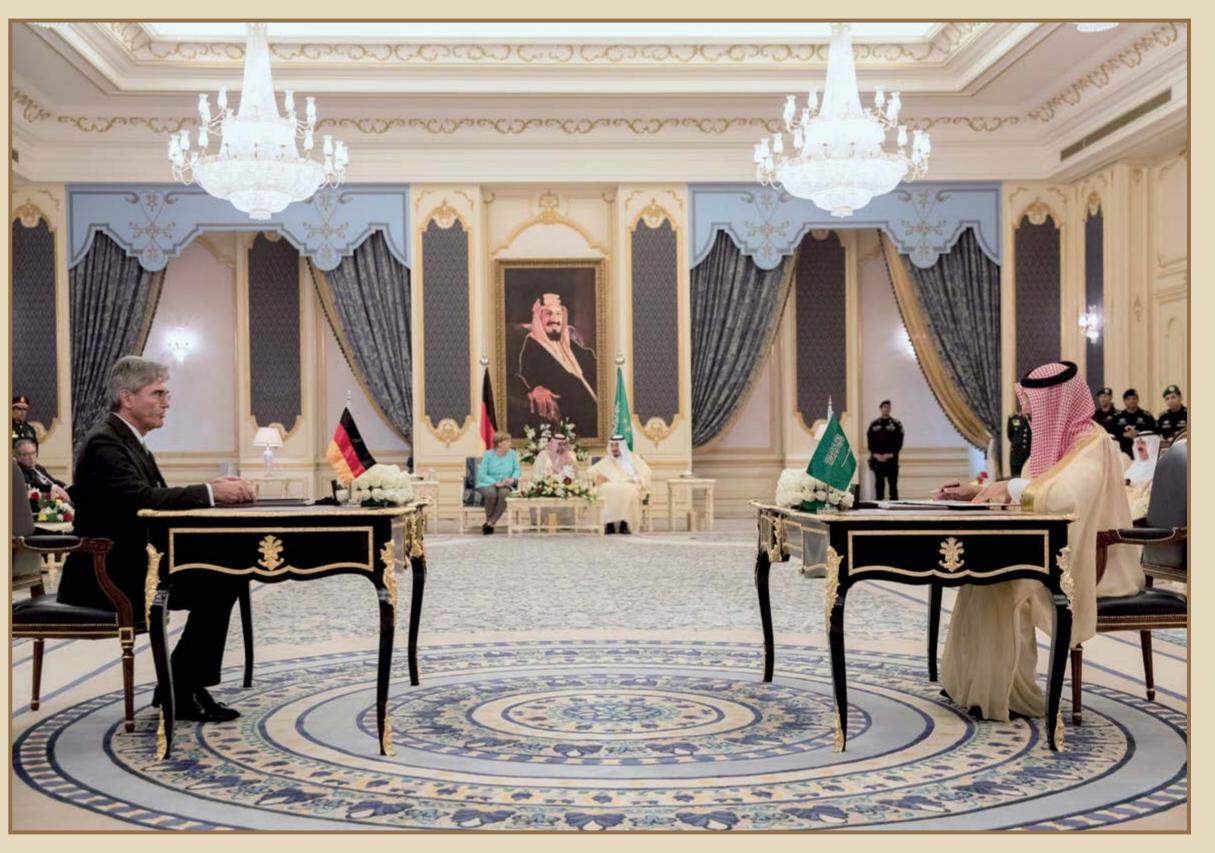

## Jovernmental projects

Modenese Luxury Interiors offers exclusive and elegant governmental projects, such as worldwide embassies and presidential executive offices. Embellish your project with the customized products handmade in Italy with the best quality standards and royal classic style. Fit out and furniture study and project realization by our interior design team, including contract division and customized accessories.