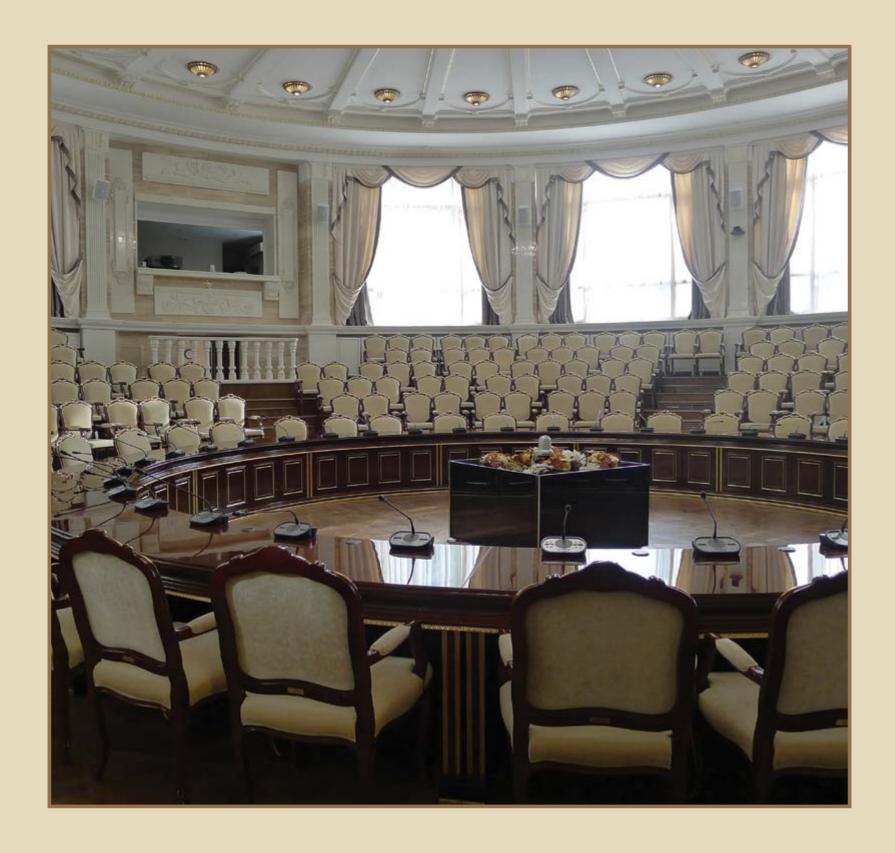

## Jovernmental projects

Modenese Luxury Interiors offers exclusive and elegant governmental projects, such as worldwide embassies and presidential executive offices. Embellish your project with the customized products handmade in Italy with the best quality standards and royal classic style. Fit out and furniture study and project realization by our interior design team, including contract division and customized accessories.