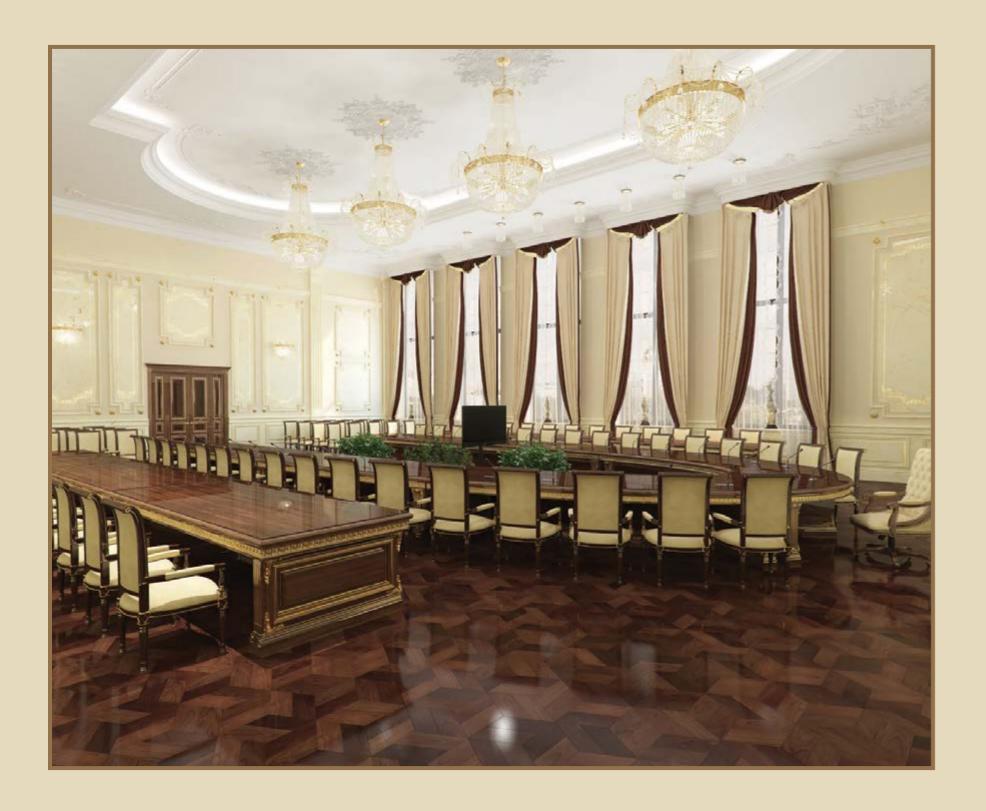

## Jovernmental projects

Modenese Luxury Interiors offers exclusive and elegant governmental projects, such as worldwide embassies and presidential executive offices. Embellish your project with the customized products handmade in Italy with the best quality standards and royal classic style. Fit out and furniture study and project realization by our interior design team, including contract division and customized accessories.