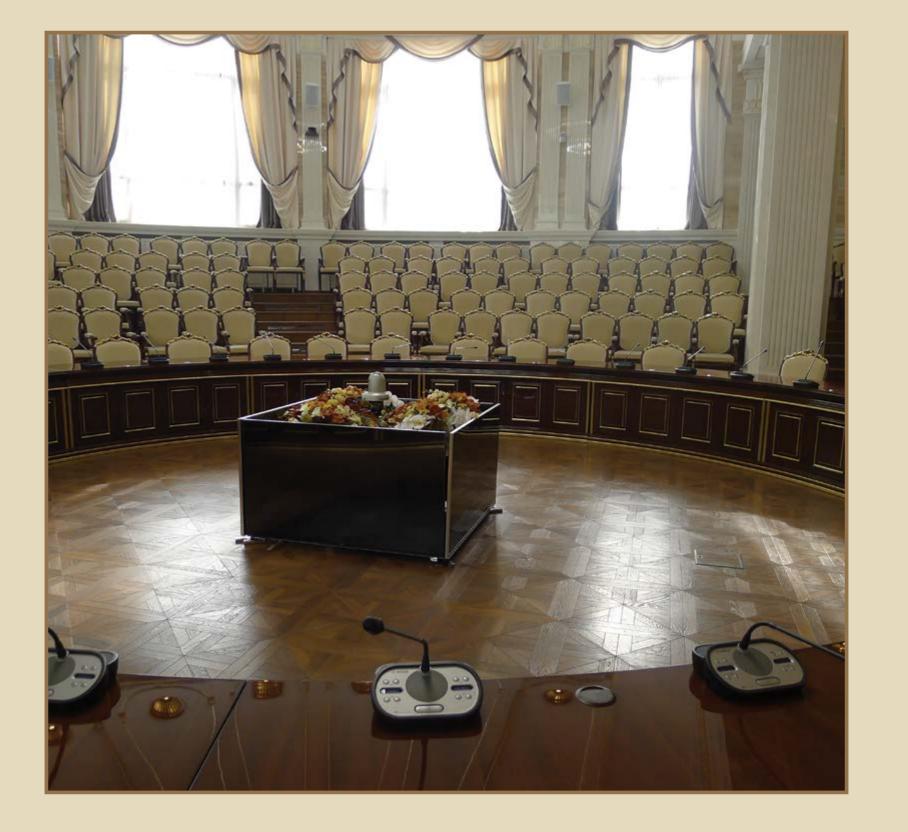

## Jovernmental projects

Modenese Luxury Interiors offers exclusive and elegant governmental projects, such as worldwide embassies and presidential executive offices. Embellish your project with the customized products handmade in Italy with the best quality standards and royal classic style. Fit out and furniture study and project realization by our interior design team, including contract division and customized accessories.