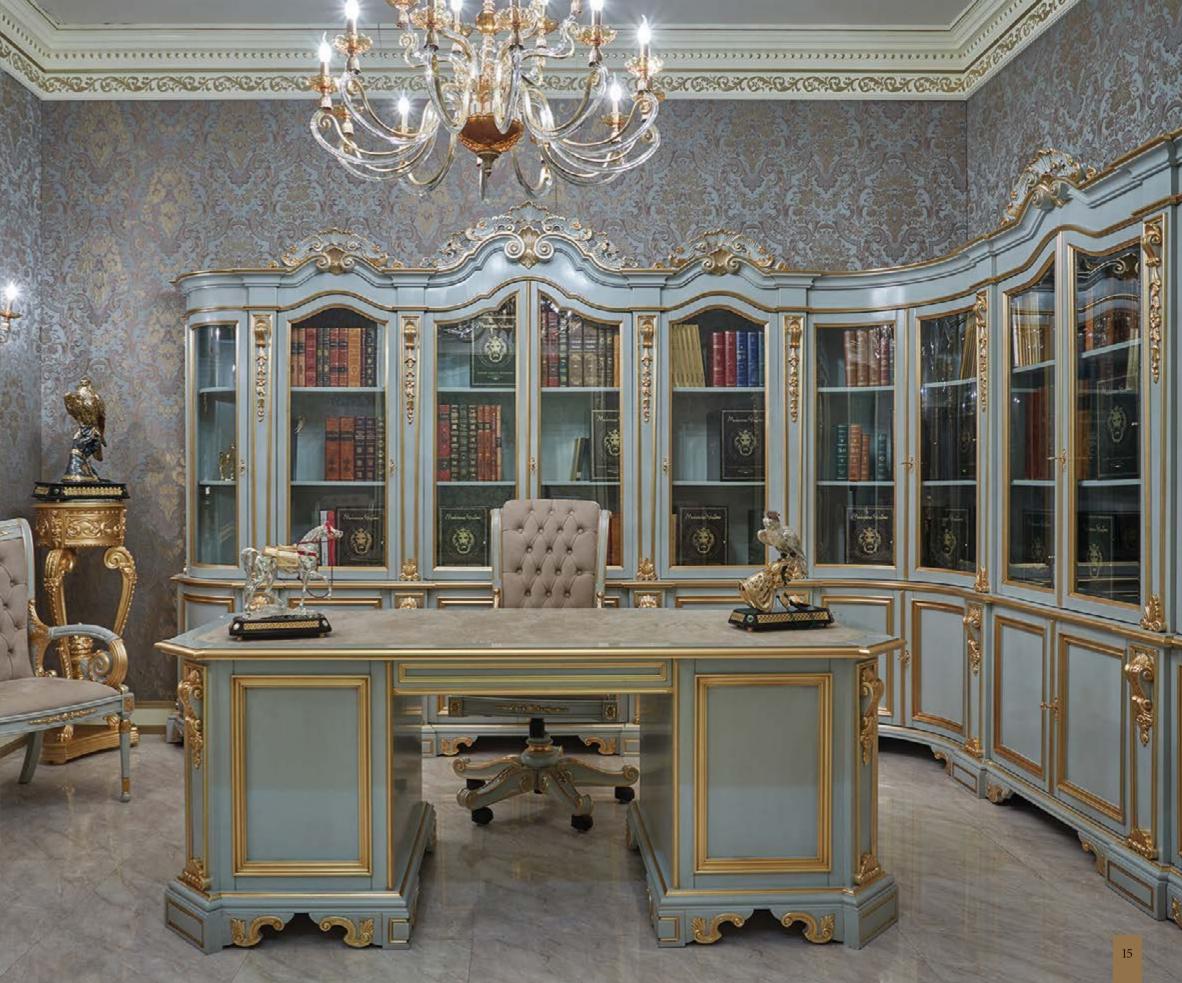

Accentuate the tone and direction of the business is the primary goal of Turnkey Interior Design Even the majority of company workplaces virtually never have décor limits when it comes to a classic style or a strictly formal environment. Our designers can easily satisfy any request or demand of the customer based on the design goal (to create a business mood and creative atmosphere).

Today, highlighting the areas of action is more important to turnkey office interior design than surprising partners and clients. Professional designers from Modenese Luxury Interiors Studio were able to swiftly and simply transform any room configuration into spacious and inviting spaces by visually increasing the area and zoning the property.

The interior design of a company's creative profile office is far more difficult to complete than the interior design of a commercial space. You can highlight the uniqueness of the creative personality by carefully balancing the play of light and shadow and using a limited palette of colors.