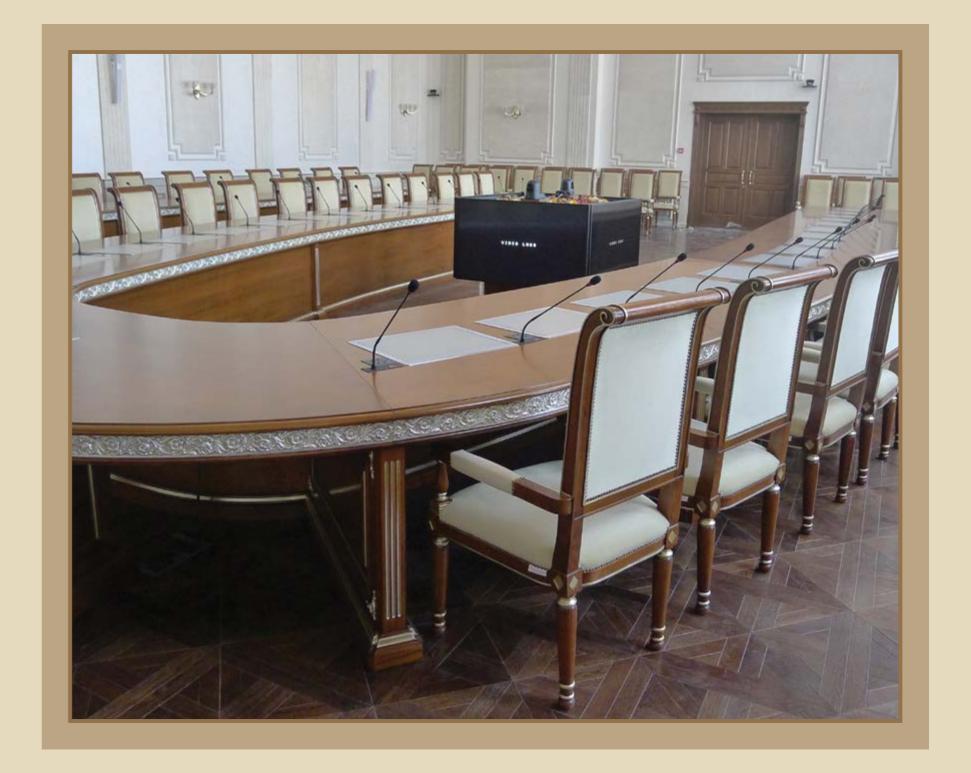

## Jovernmental projects

Modenese Luxury Interiors offers exclusive and elegant governmental projects, such as worldwide embassies and presidential executive offices. Embellish your project with the customized products handmade in Italy with the best quality standards and royal classic style. Fit out and furniture study and project realization by our interior design team, including contract division and customized accessories.