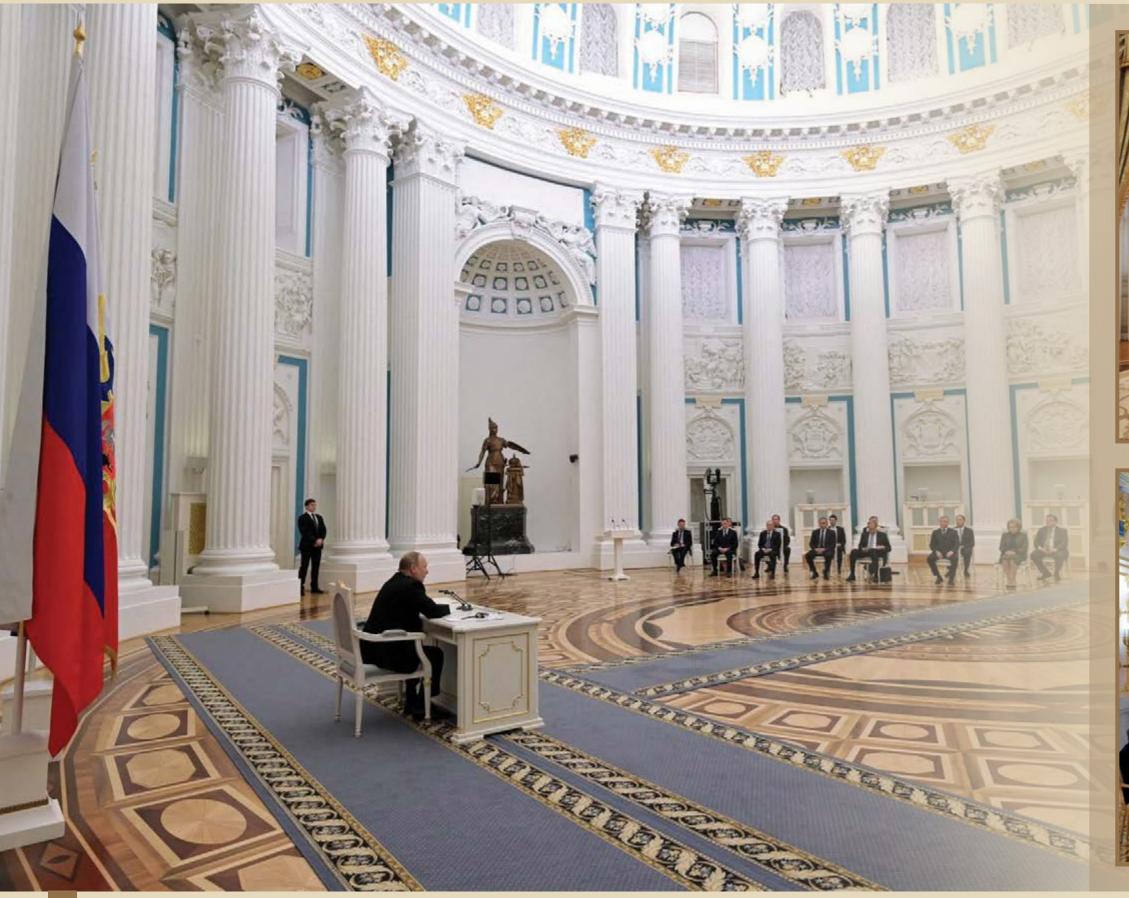

## Jovernmental projects

Modenese Luxury Interiors offers exclusive and elegant governmental projects, such as worldwide embassies and presidential executive offices. Embellish your project with the customized products handmade in Italy with the best quality standards and royal classic style. Fit out and furniture study and project realization by our interior design team, including contract division and customized accessories.