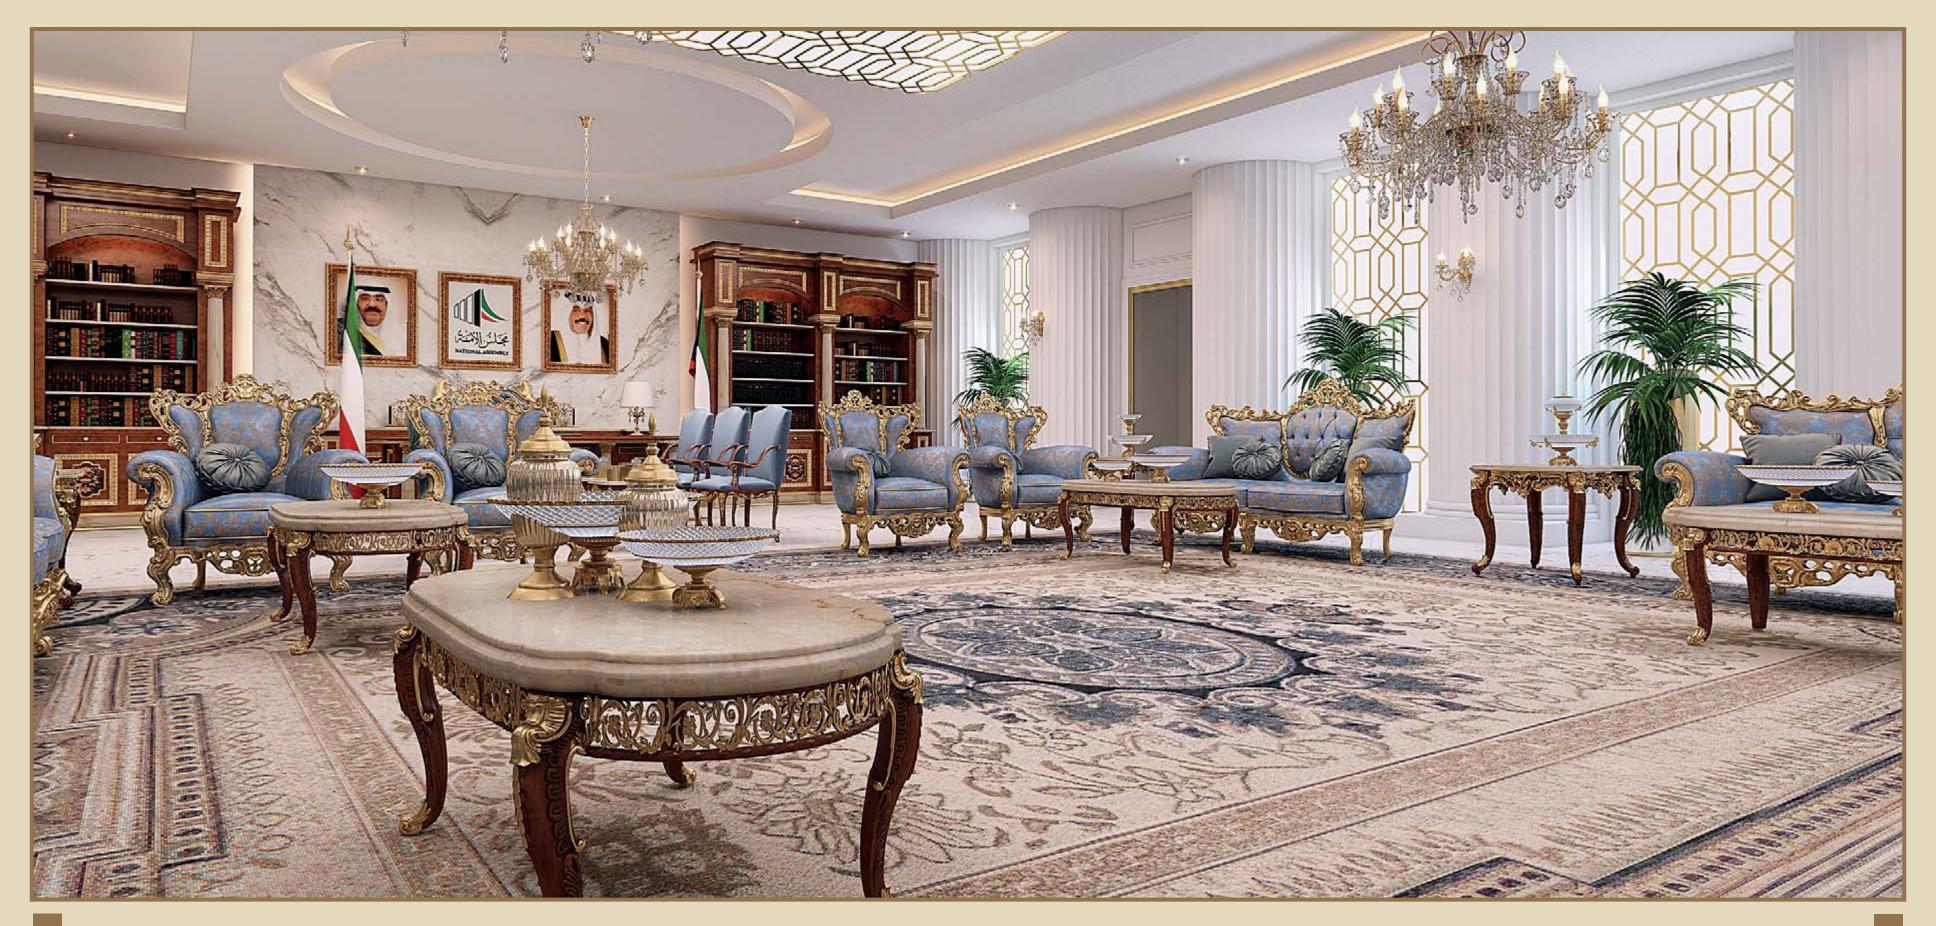

## Jovernmental projects

Modenese Luxury Interiors offers exclusive and elegant governmental projects, such as worldwide embassies and presidential executive offices. Embellish your project with the customized products handmade in Italy with the best quality standards and royal classic style. Fit out and furniture study and project realization by our interior design team, including contract division and customized accessories.