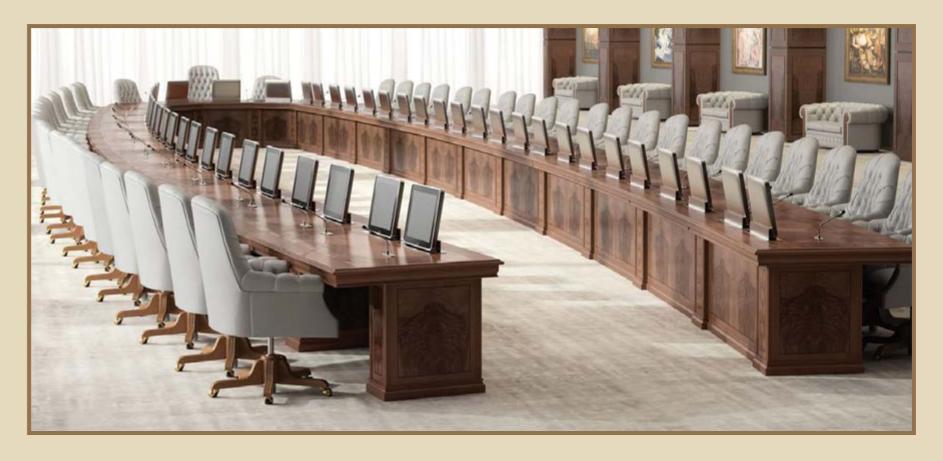

## Jovernmental projects

Modenese Luxury Interiors offers exclusive and elegant governmental projects, such as worldwide embassies and presidential executive offices. Embellish your project with the customized products handmade in Italy with the best quality standards and royal classic style. Fit out and furniture study and project realization by our interior design team, including contract division and customized accessories.