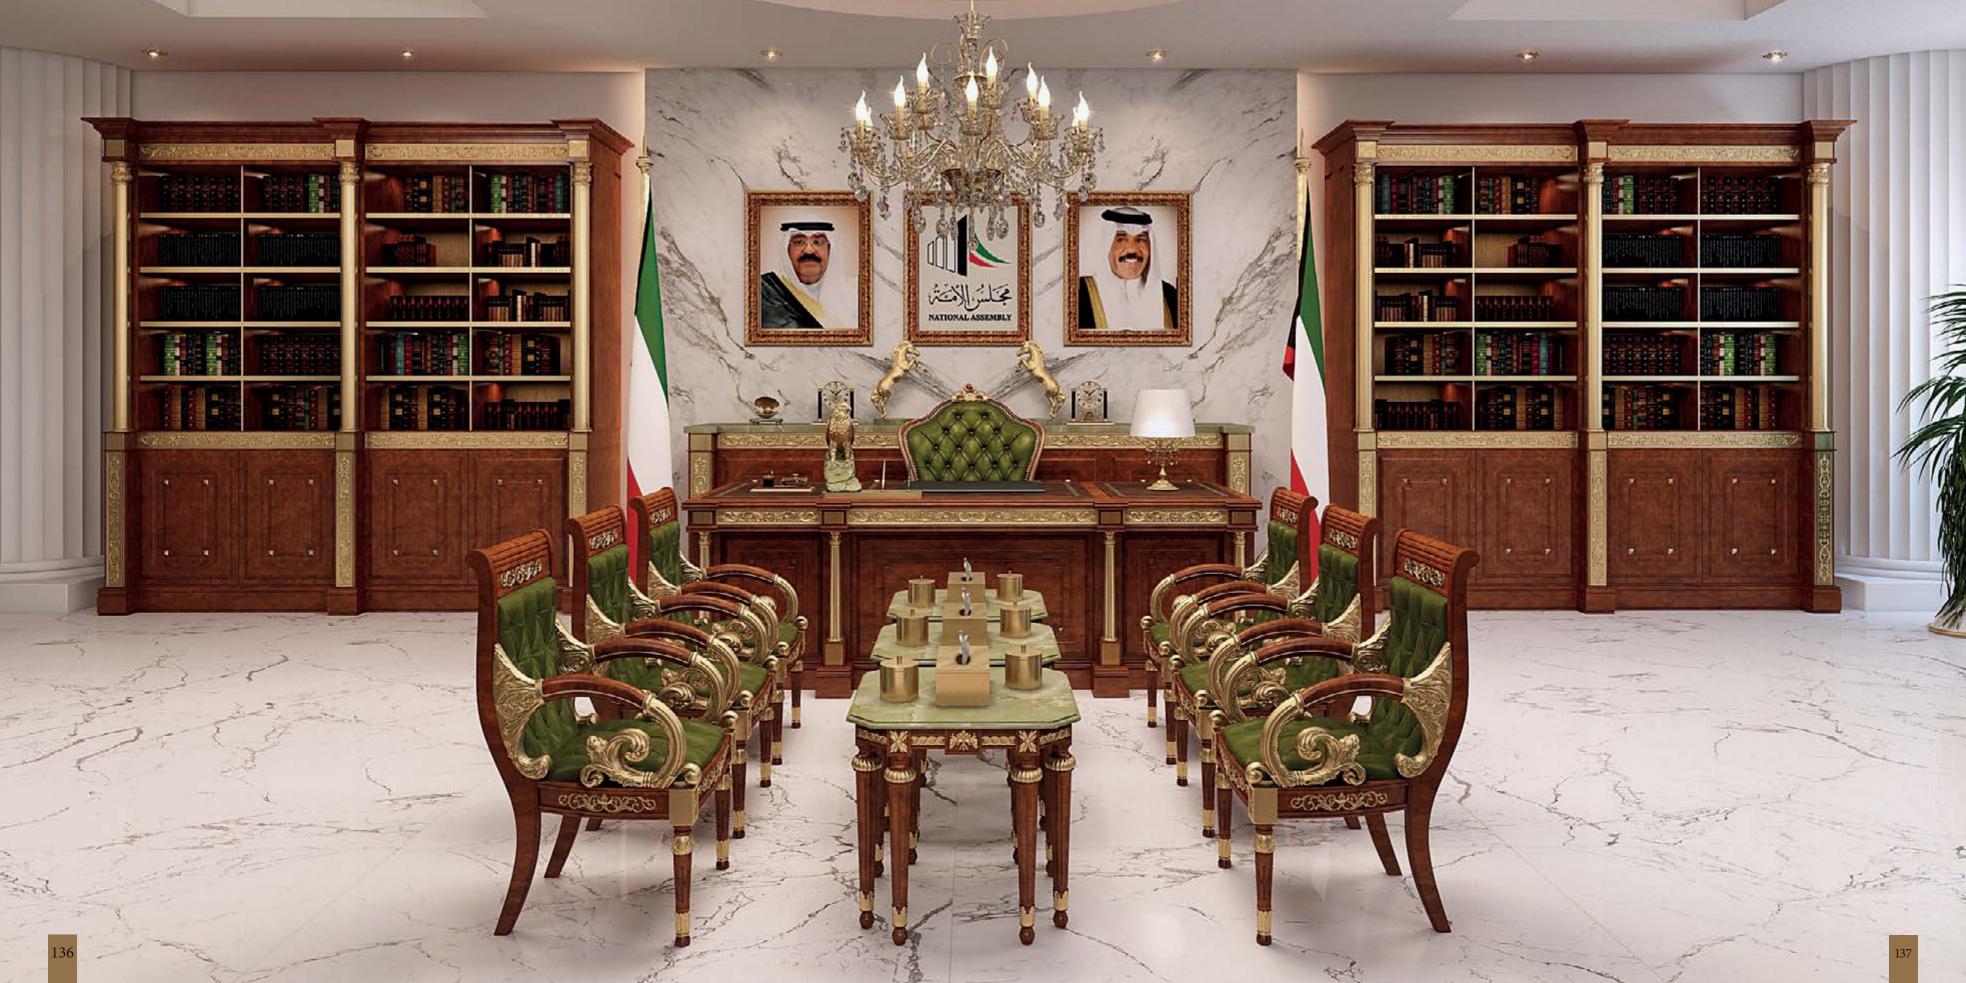

## Jovernmental projects

Modenese Luxury Interiors offers exclusive and elegant governmental projects, such as worldwide embassies and presidential executive offices. Embellish your project with the customized products handmade in Italy with the best quality standards and royal classic style. Fit out and furniture study and project realization by our interior design team, including contract division and customized accessories.