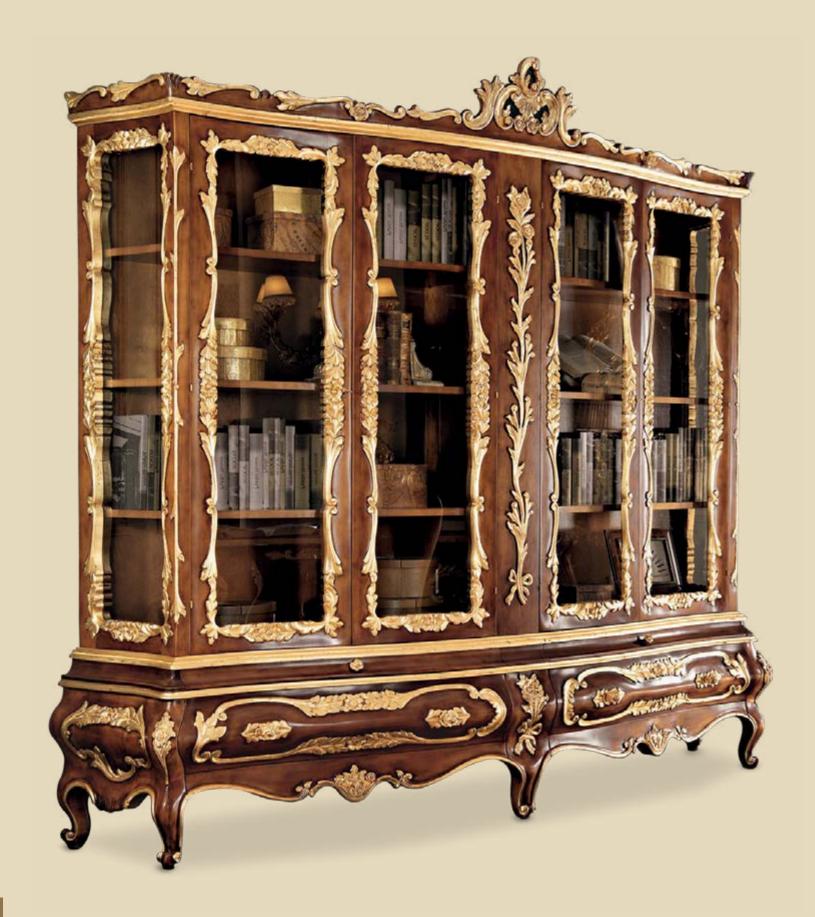

Studio were able to swiftly and simply transform any room configuration into spacious and inviting spaces by visually increasing the area and zoning the property.

The interior design of a company's creative profile office is far more difficult to complete than the interior design of a commercial space. You can highlight the uniqueness of the creative personality by carefully balancing the play of light and shadow and using a limited palette of colors.

































































































 $\overline{\phantom{a}}$ 



























































































 $\begin{bmatrix} 75 \\ \end{bmatrix}$ 





























































































































Governmental projects

## Jovernmental projects

Modenese Luxury Interiors offers exclusive and elegant governmental projects, such as worldwide embassies and presidential executive offices. Embellish your project with the customized products handmade in Italy with the best quality standards and royal classic style. Fit out and furniture study and project realization by our interior design team, including contract division and customized accessories.































































































































































Contemporary

























WWW.MODENESEGASTONE.COM