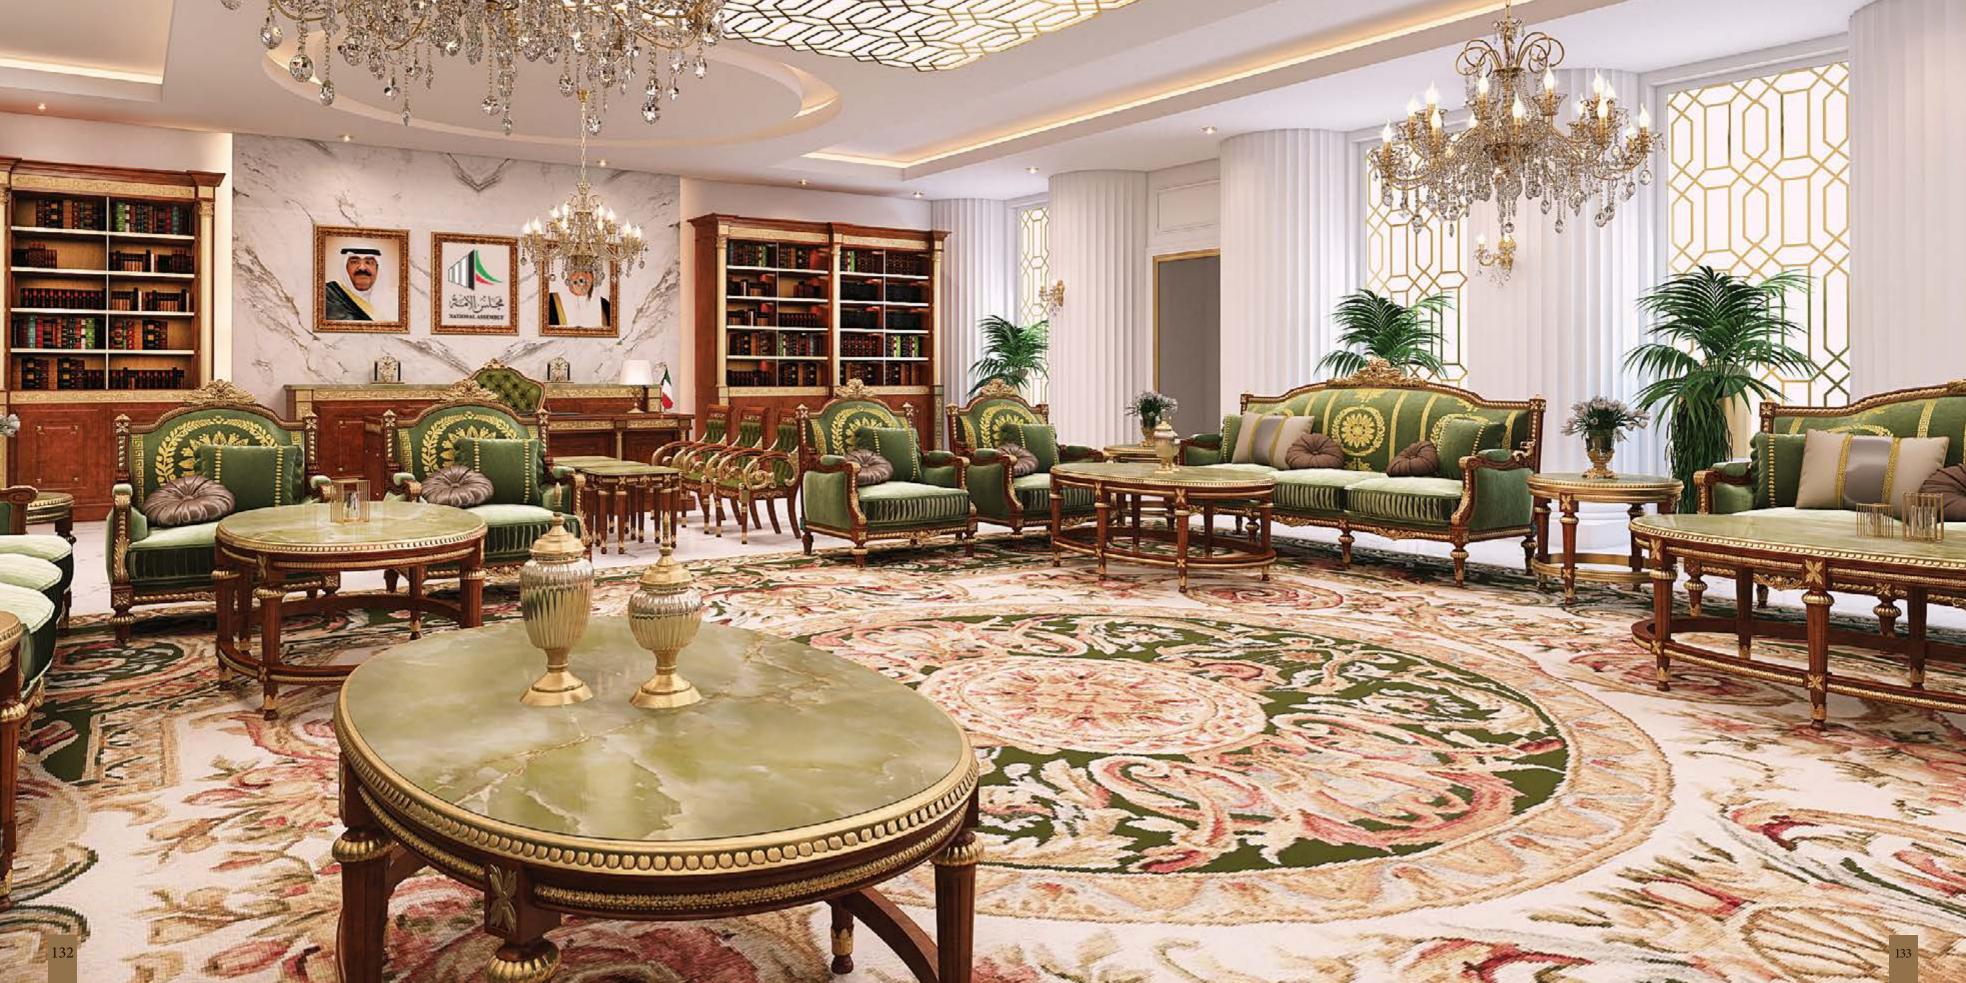

## Jovernmental projects

Modenese Luxury Interiors offers exclusive and elegant governmental projects, such as worldwide embassies and presidential executive offices. Embellish your project with the customized products handmade in Italy with the best quality standards and royal classic style. Fit out and furniture study and project realization by our interior design team, including contract division and customized accessories.