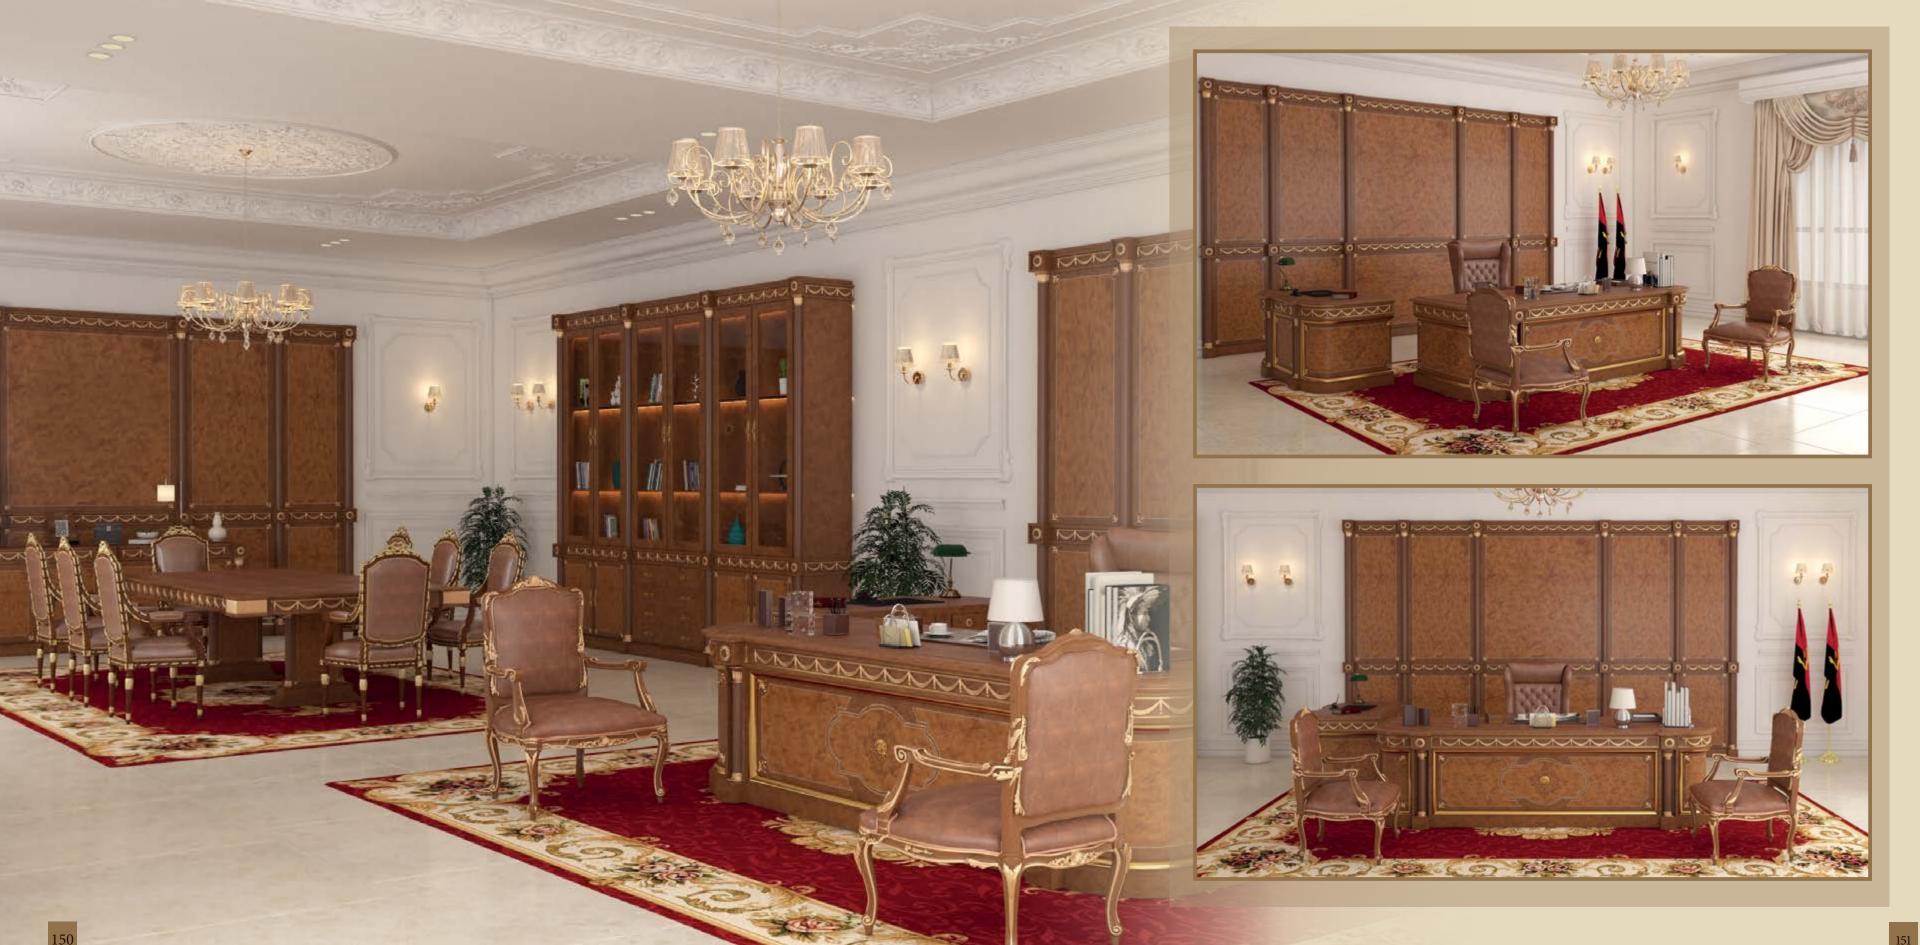

## Jovernmental projects

Modenese Luxury Interiors offers exclusive and elegant governmental projects, such as worldwide embassies and presidential executive offices. Embellish your project with the customized products handmade in Italy with the best quality standards and royal classic style. Fit out and furniture study and project realization by our interior design team, including contract division and customized accessories.